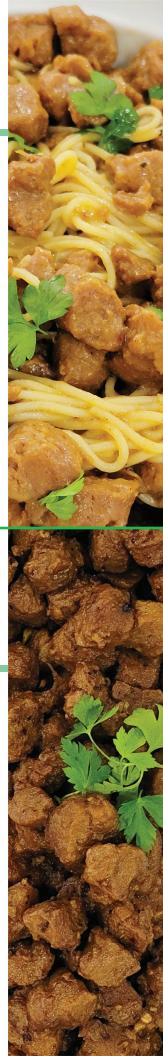

# Chicken Lo Mein

#### Ingredients

- · Oil to sauté
- ·1 large onion, diced
- 10 cups Vegan
  Diced Chicken
- · 5 Tbsp Terriyaki sauce
- $\cdot$  2 Tbsp seasoned salt
- ·1 Tbsp garlic powder
- ·¼ cup consome dissolved in 1½ cups boiling water

#### Instructions

Heat oil in a large skillet over medium heat.

Sauté a large onion until golden brown.

Add 10 cups Vegan Diced Chicken.

Season the diced chicken with remaining ingredients and heat for 5 to 7 minutes. Stir occasionally.