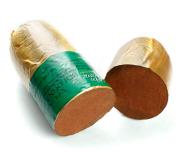

## Veggie Style Bologna Roll

No bolany here, just a delicious bologna roll that's great grilled, fried, roasted, or sauteed. Make a sandwich, or throw on a salad and enjoy.

| Nutrition                 | Amount/serving % Da                                                                                                                                                      | ily Value* | Amount/serving % Daily     | Value* |  |
|---------------------------|--------------------------------------------------------------------------------------------------------------------------------------------------------------------------|------------|----------------------------|--------|--|
| Nutrition                 | Total Fat 1g                                                                                                                                                             | 1%         | Total Carbohydrate 9g      | 3%     |  |
| Facts                     | Saturated Fat Og                                                                                                                                                         | 0%         | Dietary Fiber Og           | 0%     |  |
| 32 servings per container | Trans Fat Og                                                                                                                                                             |            | Total Sugars Og            |        |  |
| Serving size              | Cholesterol Omg                                                                                                                                                          | 0%         | Incl. Og Added Sugars      | 0%     |  |
| 4 oz. (113g)              | Sodium 15mg                                                                                                                                                              | 1%         | Protein 31g                |        |  |
| Calories 160              | Vitamin D 0mcg 0%<br>Potassium 117mg 2                                                                                                                                   |            | m 82mg 6% • Iron 3mg 15%   |        |  |
| per serving = = =         | *The % Daily Value (DV) tells you how much a nutrient in a serving<br>of food contributes to a daily diet. 2,000 calories a day is used for<br>general nutrition advice. |            |                            |        |  |
|                           | Calories per gram:                                                                                                                                                       | Fat 9 •    | Carbohydrate 4 • Protein 4 |        |  |

INGREDIENTS: WATER, GLUTEN, BEET POWDER, SOY PROTEIN CONCENTRATE, HYDROLYZED VEGETABLE PROTEIN, SPICES, SOYBEAN OIL, SMOKE FLAVOR. CONTAINS: WHEAT, SOY.