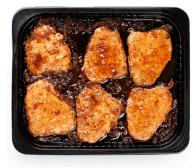

## Veal Style Chicken Cutlet

#### -in marinara sauce

A cut above, these tender veal style cutlets are brought to life by a creamy, wholesome tomato sauce.

| Nutrition                 | Amount/serving                                                              | % Daily Value*   | Amount/serving % Da                                           | ily Value*  |  |
|---------------------------|-----------------------------------------------------------------------------|------------------|---------------------------------------------------------------|-------------|--|
|                           | Total Fat 8g                                                                | 10%              | Total Carbohydrate 37g                                        | 13%         |  |
| Facts                     | Saturated Fa                                                                | t1g 5%           | Dietary Fiber 2g                                              | 7%          |  |
| 20 servings per container | Trans Fat Og                                                                |                  | Total Sugars 12g                                              |             |  |
| Serving size              | Cholesterol 0                                                               | mg <b>0%</b>     | Incl. 3g Added Sugar                                          | s <b>6%</b> |  |
| 9.6 oz. (272g)            | Sodium 250m                                                                 | g <b>11%</b>     | Protein 19g                                                   |             |  |
| Calories 270              | Vitamin D 0mcg 0% • Calcium 132mg 10% • Iron 5mg 30%<br>Potassium 820mg 15% |                  |                                                               |             |  |
|                           |                                                                             | es to a daily di | you how much a nutrient in a<br>et. 2,000 calories a day is u |             |  |
|                           | Calories per gram                                                           | : Fat9 •         | Carbohydrate 4 • Protein 4                                    |             |  |

INGREDIENTS: WATER, SOY PROTEIN CONCENTRATE, (TOMATOES, WHOLE PEELED TOMATOES, TOMATO PASTE (TOMATOES, SALT, CITRIC ACID), BREADCRUMBS (WHEAT FLOUR, YEAST, SUGAR, SALT, PAPRIKA), SOYBEAN OIL, FLOUR, ONIONS, SPICES & FLAVORINGS, CELLULOSE GUM, HYDROLYZED VEGETABLE PROTEIN, SUGAR, HYDROLYZED SOY PROTEIN, DEXTROSE, WHITE PEPPER, SALT, XANTHAN GUM. CONTAINS: SOY, WHEAT.