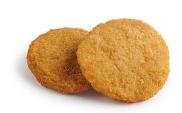

## Vegan Breaded Chicken Patties

It doesn't get better than a nice breaded patty, bursting with flavor, and calling your name.

05-VCPRM 48/3 oz 9 LB

| Nutrition                 | Amount/serving % Daily                                                                                                                                                   | Value* | Amount/serving % Daily V |    |  |
|---------------------------|--------------------------------------------------------------------------------------------------------------------------------------------------------------------------|--------|--------------------------|----|--|
|                           | Total Fat 4g                                                                                                                                                             | 5%     | Total Carbohydrate 19g   | 7% |  |
| Facts                     | Saturated Fat 0.5g                                                                                                                                                       | 3%     | Dietary Fiber Og         | 0% |  |
| 18 servings per container | Trans Fat Og                                                                                                                                                             |        | Total Sugars 4g          |    |  |
| Serving size              | Cholesterol Omg                                                                                                                                                          | 0%     | Incl. 1g Added Sugars    | 2% |  |
| 3 oz. (85g)               | Sodium 80mg                                                                                                                                                              | 3%     | Protein 9g               |    |  |
| Calories 140              | Vitamin D 0mcg 0% • Calcium 75mg 6% • Iron 3mg 15%<br>Potassium 341mg 8%                                                                                                 |        |                          |    |  |
|                           | *The % Daily Value (DV) tells you how much a nutrient in a serving<br>of food contributes to a daily diet. 2,000 calories a day is used for<br>general nutrition advice. |        |                          |    |  |
|                           | Calories per gram: Fat 9 • Carbohydrate 4 • Protein 4                                                                                                                    |        |                          |    |  |