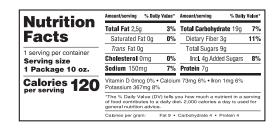

## **Stuffed Cabbage**

#### -in tomato sauce

Take me home, sweet stuffed cabbage road, oh take me home to this classic and great tasting dish that will leave you stuffed.

INGREDIENTS: WATER, CABBAGE LEAVES, SUGAR, TOMATO PASTE (TOMATOES, SALT, CITRIC ACID), SOY PROTEIN CONCENTRATE, RICE, VINEGAR, SOYBEAN OIL, HYDROLYZED SOY PROTEIN, MODIFIED FOOD STARCH, SOY SAUCE, SALT, SPICES & FLAVORINGS, CARRAGEENAN, CARAMEL COLOR.