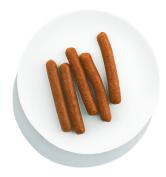

# Vegan Franks

Can we be frank? No? Well, you can. Thanks to these great tasting franks, now just bun and you're done.

INGREDIENTS: WATER, SOYBEAN OIL, HYDROLYZED WHEAT PROTEIN, SOY PROTEIN CONCENTRATE, SOY SAUCE (WATER, WHEAT, SOYBEANS, SUGAR, SALT, CORN SYRUP SOLIDS, HYDROLIZED SOY & CORN PROTEIN, NATURAL FLAVORS), CARRAGEENAN, CELLULOSE GUM, PAPRIKA, SPICES & FLAVORINGS, SALT, SUGAR, SMOKE FLAVOR, HYDROLYZED VEGETABLE PROTEIN, DEXTROSE. CONTAINS: WHEAT SOY