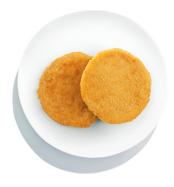

## Pea Protein Chicken Nuggets

10 lb

A quick and easy meal for even the fussiest of eaters.

05-PPBCN 200/0.8 oz each 10 LB

| Nutrition                 | Amount/serving % Da                                                                                                                                                      | ly Value* | Amount/serving % Daily     | Value* |  |  |
|---------------------------|--------------------------------------------------------------------------------------------------------------------------------------------------------------------------|-----------|----------------------------|--------|--|--|
|                           | Total Fat 14g                                                                                                                                                            | 18%       | Total Carbohydrate 20g     | 7%     |  |  |
| Facts                     | Saturated Fat 2g                                                                                                                                                         | 10%       | Dietary Fiber 4g           | 14%    |  |  |
| 40 servings per container | Trans Fat Og                                                                                                                                                             |           | Total Sugars 1g            |        |  |  |
| Serving size              | Cholesterol Omg 0%                                                                                                                                                       |           | Incl. Og Added Sugars      |        |  |  |
| 4 oz. (113g)              | Sodium 280mg                                                                                                                                                             | 12%       | Protein 12g                |        |  |  |
| Calories 250              | Vitamin D 0mcg 0%<br>Potassium 40mg 0%                                                                                                                                   |           | m 35mg 2% • Iron 1mg 6%    |        |  |  |
| Per ee3                   | *The % Daily Value (DV) tells you how much a nutrient in a serving<br>of food contributes to a daily diet. 2,000 calories a day is used for<br>general nutrition advice. |           |                            |        |  |  |
|                           | Calories per gram:                                                                                                                                                       | Fat 9 •   | Carbohydrate 4 • Protein 4 |        |  |  |

INGREDIENTS: WATER, PEA PROTEIN, SOYBEAN OIL, BREADCRUMBS (WHEAT FLOUR, YEAST, SUGAR, SALT, PAPRIKA), CELLULOSE GUM, HYDROLYZED VEGETABLE PROTEIN, MODIFIED FOOD STARCH, FLOUR, AJIPULSE, GRANULATED ONIONS, GRANULATED GARLIC, SUGAR, XANTHAN GUM, SPICES. CONTAINS: WHEAT