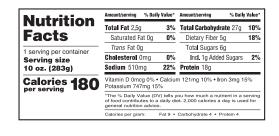

## Vegan Burger

Why is this burger different than all other burgers? Simple, it's delicious, easy to make, and 100% vegan. Go ahead and dig in.

| Nutrition                 | Amount/serving % Daily                                                                                                                                                   | /alue* | Amount/serving % Daily | Va <b>l</b> ue* |  |
|---------------------------|--------------------------------------------------------------------------------------------------------------------------------------------------------------------------|--------|------------------------|-----------------|--|
|                           | Total Fat 5g                                                                                                                                                             | 6%     | Total Carbohydrate 13g | 5%              |  |
| Facts                     | Saturated Fat 0.5g                                                                                                                                                       | 3%     | Dietary Fiber Og       | 0%              |  |
| 18 servings per container | Trans Fat Og                                                                                                                                                             |        | Total Sugars 3g        |                 |  |
| Serving size              | Cholesterol Omg                                                                                                                                                          | 0%     | Incl. 1g Added Sugars  | 2%              |  |
| 3.4 oz. (96g)             | Sodium 10mg                                                                                                                                                              | 0%     | Protein 12g            |                 |  |
| Calories 130              | Vitamin D 0mcg 0% • Calcium 62mg 4% • Iron 2mg 10%<br>Potassium 67mg 2%                                                                                                  |        |                        |                 |  |
| per serving               | *The % Daily Value (DV) tells you how much a nutrient in a serving<br>of food contributes to a daily diet. 2,000 calories a day is used for<br>general nutrition advice. |        |                        |                 |  |
|                           | Calories per gram: Fat 9 • Carbohydrate 4 • Protein 4                                                                                                                    |        |                        |                 |  |

INGREDIENTS: WATER, SOY PROTEIN CONCENTRATE, SOYBEAN OIL, FLOUR, HYDROLYZED SOY PROTEIN, CELLULOSE GUM, SPICES, SUGAR, HYDROLYZED VEGETABLE PROTEIN, DEXTROSE, ONION POWDER, WHITE PEPPER. CONTAINS: SOY, WHEAT.