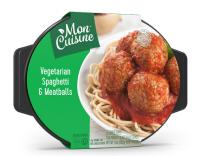

#### "Vegan" Meatballs -in tangy sauce

It doesn't get more comforting than hearty meatballs in a flavorsome sauce. Eat up!

| Nutrition                 | Amount/serving                                                           | % Daily    | Value* | Amount/serving % Da                                          | ily Value*     |
|---------------------------|--------------------------------------------------------------------------|------------|--------|--------------------------------------------------------------|----------------|
|                           | Total Fat 1g                                                             |            | 1%     | Total Carbohydrate 31g                                       | 11%            |
| Facts                     | Saturated Fa                                                             | at Og      | 0%     | Dietary Fiber 1g                                             | 4%             |
| 24 servings per container | Trans Fat Og                                                             | )          |        | Total Sugars 18g                                             |                |
| Serving size              | Cholesterol (                                                            | )mg        | 0%     | Incl. 15g Added Suga                                         | ırs <b>30%</b> |
| 8 oz. (226g)              | Sodium 750m                                                              | ng         | 33%    | Protein 19g                                                  |                |
| Calories 200              | Vitamin D 0mcg 0% • Calcium 75mg 6% • Iron 4mg 20%<br>Potassium 149mg 4% |            |        |                                                              |                |
|                           |                                                                          | tes to a d |        | ou how much a nutrient in a<br>at. 2,000 calories a day is u |                |
|                           | Calories per gram: Fat 9 • Carbohydrate 4 • Protein 4                    |            |        |                                                              |                |