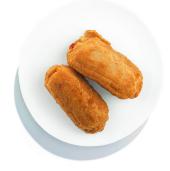

| t daily di | ou how much a nutrient in a s<br>et. 2,000 calories a day is use |        |  |
|                                           | Calories per gram: Fat 9 • Carbohydrate 4 • Protein 4                    |            |                                                                  |        |  |

INGREDIENTS: CABBAGE, EGG ROLL SKINS (WHEAT FLOUR, WATER, CORN STARCH, SALT, ASORBIC & CITRIC ACID), CELERY, FLOUR, MUSHROOMS (MUSHROOMS, SALT, CITRIC ACID, ASORBIC ACID), SUGAR, TAMARI LIGHT, WHEAT GLUTEN, SALT, GINGER, SPICES & FLAVORING, SOY PROTEIN CONCENTRATE, WHITE PEPPER, HYDROLYZED VEGETABLE PROTEIN, DEXTROSE, SMOKE FLAVOR. CONTAINS: WHEAT, SOY.

## Vegan Chicken Kiev

In the mood for some kickin chicken Kiev? You've come to the right place.





| Nutrition                 | Amount/serving % Dail                                                     | y Value*   | Amount/serving % Daily                                            | Value* |  |
|---------------------------|---------------------------------------------------------------------------|------------|-------------------------------------------------------------------|--------|--|
|                           | Total Fat 8g                                                              | 10%        | Total Carbohydrate 29g                                            | 11%    |  |
| Facts                     | Saturated Fat 1g                                                          | 5%         | Dietary Fiber 1g                                                  | 4%     |  |