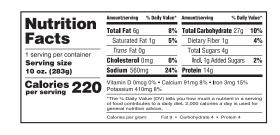

## **Salisbury Steak**

#### -in brown sauce

With this on your plate, life is all gravy. Enjoy the ever-popular Salisbury steak that tastes like it was mama made.

ALLE

PROCESSING

INGREDIENTS: WATER, SOY PROTEIN CONCENTRATE, BEEF BASE (MALTODEXTRIN, SPICES & FLAVORINGS, DEHYDRATED VEGETABLES, MODIFIED FOOD STARCH, DEXTROSE, SUGAR, OIL, CARAMEL COLOR), SOY PROTEIN CONCENTRATE, HYDROLYZED SOY PROTEIN, CELLULOSE GUM, SPICES & FLAVORINGS, CARRAGEENAN, BLACK PEPPER, CARAMEL COLOR. CONTAINS: SOY.