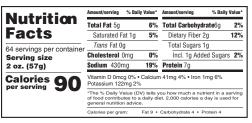

## Vegan Chicken Style Roll

Dice it or slice it, fry it, broil it, sauce it or sauté it. Your options are unlimited when it comes to packing this roll into your menu.

|                                           | Amount/serving % Daily                                                                                                                                                   | Value* | Amount/serving % Daily     | Value* |  |
|-------------------------------------------|--------------------------------------------------------------------------------------------------------------------------------------------------------------------------|--------|----------------------------|--------|--|
| Nutrition                                 | Total Fat 1g                                                                                                                                                             | 1%     | Total Carbohydrate 7g      | 3%     |  |
| Facts                                     | Saturated Fat Og                                                                                                                                                         | 0%     | Dietary Fiber Og           | 0%     |  |
| 64 servings per container<br>Serving size | Trans Fat Og                                                                                                                                                             |        | Total Sugars 1g            |        |  |
|                                           | Cholesterol Omg                                                                                                                                                          | 0%     | Incl. 1g Added Sugars      | 2%     |  |
| 4 oz. (113g)                              | Sodium 15mg                                                                                                                                                              | 1%     | Protein 32g                |        |  |
| Calories 160                              | Vitamin D 0mcg 0% • Calcium 70mg 6% • Iron 2mg 10%<br>Potassium 128mg 2%                                                                                                 |        |                            |        |  |
|                                           | *The % Daily Value (DV) tells you how much a nutrient in a serving<br>of food contributes to a daily diet. 2,000 calories a day is used for<br>general nutrition advice. |        |                            |        |  |
|                                           | Calories per gram:                                                                                                                                                       |        | Carbohydrate 4 • Protein 4 |        |  |