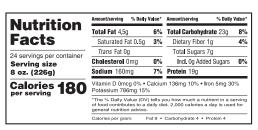

#### "Vegan" Meatballs -in tangy sauce

It doesn't get more comforting than hearty meatballs in a flavorsome sauce. Eat up!

| Nutrition                 | Amount/serving                                                           | % Daily    | Value* | Amount/serving % Da                                          | ily Value*     |
|---------------------------|--------------------------------------------------------------------------|------------|--------|--------------------------------------------------------------|----------------|
|                           | Total Fat 1g                                                             |            | 1%     | Total Carbohydrate 31g                                       | 11%            |
| Facts                     | Saturated Fa                                                             | at Og      | 0%     | Dietary Fiber 1g                                             | 4%             |
| 24 servings per container | Trans Fat Og                                                             | )          |        | Total Sugars 18g                                             |                |
| Serving size              | Cholesterol (                                                            | )mg        | 0%     | Incl. 15g Added Suga                                         | ırs <b>30%</b> |
| 8 oz. (226g)              | Sodium 750m                                                              | ng         | 33%    | Protein 19g                                                  |                |
| Calories 200              | Vitamin D 0mcg 0% • Calcium 75mg 6% • Iron 4mg 20%<br>Potassium 149mg 4% |            |        |                                                              |                |
|                           |                                                                          | tes to a d |        | ou how much a nutrient in a<br>at. 2,000 calories a day is u |                |
|                           | Calories per gram: Fat 9 • Carbohydrate 4 • Protein 4                    |            |        |                                                              |                |