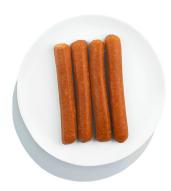

# Vegan Franks

Can we be frank? No? Well, you can. Thanks to these great tasting franks, now just bun and you're done.

INGREDIENTS: WATER, SOYBEAN OIL, HYDROLYZED WHEAT PROTEIN, SOY PROTEIN CONCENTRATE, SOY SAUCE (WATER, WHEAT, SOYBEANS, SUGAR, SALT, CORN SYRUP SOLIDS, HYDROLIZED SOY & CORN PROTEIN, NATURAL FLAVORS), CARRAGEENAN, CELLULOSE GUM, PAPRIKA, SPICES & FLAVORINGS, SALT, SUGAR, SMOKE FLAVOR, HYDROLYZED VEGETABLE PROTEIN, DEXTROSE. CONTAINS: WHEAT SOY