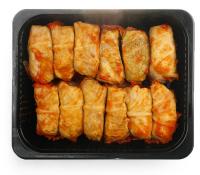

## **Stuffed Cabbage**

#### -in tomato sauce

Take me home, sweet stuffed cabbage road, oh take me home to this classic and great tasting dish that will leave you stuffed.

INGREDIENTS: WATER, CABBAGE LEAVES, SUGAR, TOMATO PASTE (TOMATOES, SALT, CITRIC ACID), SOY PROTEIN CONCENTRATE, RICE, VINEGAR, SOYBEAN OIL, HYDROLYZED SOY PROTEIN, MODIFIED FOOD STARCH, SOY SAUCE, SALT, SPICES & FLAVORINGS, CARRAGEENAN, CARAMEL COLOR.

CONTAINS: SOY.