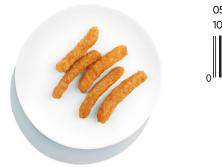

## Pea Protein Chicken Nuggets

10 lb

A quick and easy meal for even the fussiest of eaters.

05-PPBCN 200/0.8 oz each 10 LB

| Nutrition                 | Amount/serving % Da                                                                                                                                                      | ly Value* | Amount/serving % Daily     | Value* |  |  |
|---------------------------|--------------------------------------------------------------------------------------------------------------------------------------------------------------------------|-----------|----------------------------|--------|--|--|
|                           | Total Fat 14g                                                                                                                                                            | 18%       | Total Carbohydrate 20g     | 7%     |  |  |
| Facts                     | Saturated Fat 2g                                                                                                                                                         | 10%       | Dietary Fiber 4g           | 14%    |  |  |
| 40 servings per container | Trans Fat Og                                                                                                                                                             |           | Total Sugars 1g            |        |  |  |
| Serving size              | Cholesterol Omg 0%                                                                                                                                                       |           | Incl. Og Added Sugars      |        |  |  |
| 4 oz. (113g)              | Sodium 280mg                                                                                                                                                             | 12%       | Protein 12g                |        |  |  |
| Calories 250              | Vitamin D 0mcg 0%<br>Potassium 40mg 0%                                                                                                                                   |           | m 35mg 2% • Iron 1mg 6%    |        |  |  |
| Per ee3                   | *The % Daily Value (DV) tells you how much a nutrient in a serving<br>of food contributes to a daily diet. 2,000 calories a day is used for<br>general nutrition advice. |           |                            |        |  |  |
|                           | Calories per gram:                                                                                                                                                       | Fat 9 •   | Carbohydrate 4 • Protein 4 |        |  |  |

INGREDIENTS: WATER, PEA PROTEIN, SOYBEAN OIL, BREADCRUMBS (WHEAT FLOUR, YEAST, SUGAR, SALT, PAPRIKA), CELLULOSE GUM, HYDROLYZED VEGETABLE PROTEIN, MODIFIED FOOD STARCH, FLOUR, AJIPULSE, GRANULATED ONIONS, GRANULATED GARLIC, SUGAR, XANTHAN GUM, SPICES. CONTAINS: WHEAT