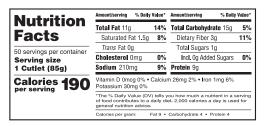

## Vegan Breaded Chicken Patties

It doesn't get better than a nice breaded patty, bursting with flavor, and calling your name.

05-VCPRM 48/3 oz 9 LB

| Nutrition                 | Amount/serving % Daily                                                                                                                                                   | Value* | Amount/serving % Daily V |    |  |
|---------------------------|--------------------------------------------------------------------------------------------------------------------------------------------------------------------------|--------|--------------------------|----|--|
|                           | Total Fat 4g                                                                                                                                                             | 5%     | Total Carbohydrate 19g   | 7% |  |
| Facts                     | Saturated Fat 0.5g                                                                                                                                                       | 3%     | Dietary Fiber Og         | 0% |  |
| 18 servings per container | Trans Fat Og                                                                                                                                                             |        | Total Sugars 4g          |    |  |
| Serving size              | Cholesterol Omg                                                                                                                                                          | 0%     | Incl. 1g Added Sugars    | 2% |  |
| 3 oz. (85g)               | Sodium 80mg                                                                                                                                                              | 3%     | Protein 9g               |    |  |
| Calories 140              | Vitamin D 0mcg 0% • Calcium 75mg 6% • Iron 3mg 15%<br>Potassium 341mg 8%                                                                                                 |        |                          |    |  |
|                           | *The % Daily Value (DV) tells you how much a nutrient in a serving<br>of food contributes to a daily diet. 2,000 calories a day is used for<br>general nutrition advice. |        |                          |    |  |
|                           | Calories per gram: Fat 9 • Carbohydrate 4 • Protein 4                                                                                                                    |        |                          |    |  |