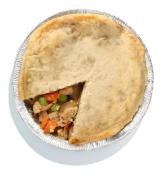

## Vegan Chicken Style Pot Pies

Your one pot stop for a delicious chicken dinner all wrapped up and ready to go.

05-VCPPFS 18 pcs 11.25 LB

INGREDIENTS: WATER, FLOUR, SHORTENING (PALM OIL, PALM STEARIN, MONODIGLYCERIDES), BABY CORN, PEAS & CARROTS, SOY PROTEIN CONCENTRATE, SUGAR, SALT, MODIFIED FOOD STARCH, SOY PROTEIN CONCENTRATE, HYDROLYZED VEGETABLE PROTEIN, DEXTROSE, SPICES & FLAVORINGS, CELLULOSE GUM, TURMERIC, SMOKE FLAVOR, PARSLEY. CONTAINS: FLOUR, SOY.