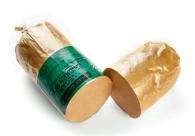

## Vegan Chicken Style Roll

Dice it or slice it, fry it, broil it, sauce it or sauté it. Your options are unlimited when it comes to packing this roll into your menu.

|                                           | Amount/serving % Daily                                                                                                                                                   | Value* | Amount/serving % Daily     | Value* |  |
|-------------------------------------------|--------------------------------------------------------------------------------------------------------------------------------------------------------------------------|--------|----------------------------|--------|--|
| Nutrition                                 | Total Fat 1g                                                                                                                                                             | 1%     | Total Carbohydrate 7g      | 3%     |  |
| Facts                                     | Saturated Fat Og                                                                                                                                                         | 0%     | Dietary Fiber Og           | 0%     |  |
| 64 servings per container<br>Serving size | Trans Fat Og                                                                                                                                                             |        | Total Sugars 1g            |        |  |
|                                           | Cholesterol Omg                                                                                                                                                          | 0%     | Incl. 1g Added Sugars      | 2%     |  |
| 4 oz. (113g)                              | Sodium 15mg                                                                                                                                                              | 1%     | Protein 32g                |        |  |
| Calories 160                              | Vitamin D 0mcg 0% • Calcium 70mg 6% • Iron 2mg 10%<br>Potassium 128mg 2%                                                                                                 |        |                            |        |  |
|                                           | *The % Daily Value (DV) tells you how much a nutrient in a serving<br>of food contributes to a daily diet. 2,000 calories a day is used for<br>general nutrition advice. |        |                            |        |  |
|                                           | Calories per gram:                                                                                                                                                       |        | Carbohydrate 4 • Protein 4 |        |  |

INGREDIENTS: WATER, WHEAT GLUTEN, SOY PROTEIN CONCENTRATE, HYDROLYZED VEGETABLE PROTEIN, DEXTROSE, SPICE, SMOKE FLAVOR. CONTAINS: WHEAT, SOY.