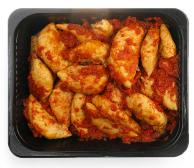

## **Stuffed Peppers**

#### -in marinara sauce

Ready to get stuffed? We filled these peppers to the brim with our great tasting "meat," and then dressed them with a perfect pomodoro sauce.

| Nutrition                 | Amount/serving %                                                          | % Daily Value*  | Amount/serving % Da                                          | ily Value*     |  |
|---------------------------|---------------------------------------------------------------------------|-----------------|--------------------------------------------------------------|----------------|--|
| Nutrition                 | Total Fat 3g                                                              | 4%              | Total Carbohydrate 25g                                       | g 9%           |  |
| Facts                     | Saturated Fat                                                             | 0g <b>0%</b>    | Dietary Fiber 4g                                             | 14%            |  |
| 12 servings per container | Trans Fat Og                                                              |                 | Total Sugars 17g                                             |                |  |
| Serving size              | Cholesterol Om                                                            | ng <b>0%</b>    | Incl. 12g Added Suga                                         | ars <b>24%</b> |  |
| 8 oz. (226g)              | Sodium 310mg                                                              | 13%             | Protein 8g                                                   |                |  |
| Calories 150              | Vitamin D 0mcg 0% • Calcium 73mg 6% • Iron 2mg 10%<br>Potassium 473mg 10% |                 |                                                              |                |  |
|                           |                                                                           | s to a daily di | ou how much a nutrient in a<br>et. 2,000 calories a day is u |                |  |
|                           | Calories per gram: Fat 9 • Carbohydrate 4 • Protein 4                     |                 |                                                              |                |  |

INGREDIENTS: WATER, PEPPER, SUGAR, TOMATO PASTE (TOMATOES, SALT, CITRIC ACID), SOY PROTEIN CONCENTRATE, RICE, SOYBEAN OIL, HYDROLYZED SOY PROTEIN, SOY SAUCE (WATER, WHEAT, SOYBEANS, SUGAR, SALT, CORN SYRUP SOLIDS, HYDROLIZED SOY & CORN PROTEINS, SEASONING, LACTIC ACID, NATURAL FLAVORS, SODIUM BENZONATE), VINEGAR, SPICES & FLAVORINGS, CARRAGEENAN, MODIFIED FOOD STARCH, SALT, CARAMEL COLOR. CONTAINS: SOY, WHEAT.