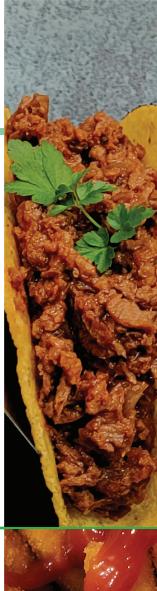

## **Salisbury Steak**

#### -in brown sauce

With this on your plate, life is all gravy. Enjoy the ever-popular Salisbury steak that tastes like it was mama made.

ALLE

PROCESSING

INGREDIENTS: WATER, SOY PROTEIN CONCENTRATE, BEEF BASE (MALTODEXTRIN, SPICES & FLAVORINGS, DEHYDRATED VEGETABLES, MODIFIED FOOD STARCH, DEXTROSE, SUGAR, OIL, CARAMEL COLOR), SOY PROTEIN CONCENTRATE, HYDROLYZED SOY PROTEIN, CELLULOSE GUM, SPICES & FLAVORINGS, CARRAGEENAN, BLACK PEPPER, CARAMEL COLOR. CONTAINS: SOY.