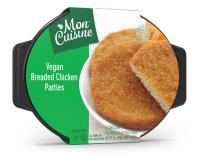

## Vegan Breaded Chicken Patties

It doesn't get better than a nice breaded patty, bursting with flavor, and calling your name.

05-VCPRM 48/3 oz 9 LB

| Nutrition                 | Amount/serving % Daily                                                                                                                                                   | Value* | Amount/serving % Daily V |    |  |
|---------------------------|--------------------------------------------------------------------------------------------------------------------------------------------------------------------------|--------|--------------------------|----|--|
|                           | Total Fat 4g                                                                                                                                                             | 5%     | Total Carbohydrate 19g   | 7% |  |
| Facts                     | Saturated Fat 0.5g                                                                                                                                                       | 3%     | Dietary Fiber Og         | 0% |  |
| 18 servings per container | Trans Fat Og                                                                                                                                                             |        | Total Sugars 4g          |    |  |
| Serving size              | Cholesterol Omg                                                                                                                                                          | 0%     | Incl. 1g Added Sugars    | 2% |  |
| 3 oz. (85g)               | Sodium 80mg                                                                                                                                                              | 3%     | Protein 9g               |    |  |
| Calories 140              | Vitamin D 0mcg 0% • Calcium 75mg 6% • Iron 3mg 15%<br>Potassium 341mg 8%                                                                                                 |        |                          |    |  |
|                           | *The % Daily Value (DV) tells you how much a nutrient in a serving<br>of food contributes to a daily diet. 2,000 calories a day is used for<br>general nutrition advice. |        |                          |    |  |
|                           | Calories per gram: Fat 9 • Carbohydrate 4 • Protein 4                                                                                                                    |        |                          |    |  |

INGREDIENTS: WATER, SOY PROTEIN CONCENTRATE, BREAD CRUMBS FINE & CORASE (WHEAT FLOUR, YEAST, SUGAR, SALT, PAPRIKA), SOYBEAN OIL, FLOUR, CELLULOSE GUM, SPICES & FLAVORINGS, HYDROLYZED VEGETABLE PROTEIN, SUGAR, DEXTROSE, WHITE PEPPER, XANTHAN GUM. CONTAINS: SOY, WHEAT.