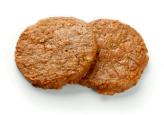

## **Salisbury Steak**

#### -in brown sauce

With this on your plate, life is all gravy. Enjoy the ever-popular Salisbury steak that tastes like it was mama made.

ALLE

PROCESSING

INGREDIENTS: WATER, SOY PROTEIN CONCENTRATE, BEEF BASE (MALTODEXTRIN, SPICES & FLAVORINGS, DEHYDRATED VEGETABLES, MODIFIED FOOD STARCH, DEXTROSE, SUGAR, OIL, CARAMEL COLOR), SOY PROTEIN CONCENTRATE, HYDROLYZED SOY PROTEIN, CELLULOSE GUM, SPICES & FLAVORINGS, CARRAGEENAN, BLACK PEPPER, CARAMEL COLOR. CONTAINS: SOY.