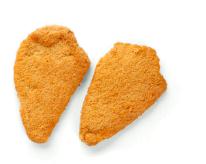

#### Pea Protein Chicken Cutlets <sup>10 lb</sup>

No matter if it is grilled or placed in a skillet, you will enjoy it.

05-PPBCC 50 cutlets/3 oz each 10 LB

INGREDIENTS: WATER, PEA PROTEIN, SOYBEAN OIL, BREADCRUMBS (WHEAT FLOUR, YEAST, SUGAR, SALT, PAPRIKA), CELLULOSE GUM, HYDROLYZED VEGETABLE PROTEIN, MODIFIED FOOD STARCH, FLOUR, AJIPULSE, GRANULATED ONIONS, GRANULATED GARLIC, SUGAR, XANTHAN GUM, SPICES. CONTAINS: SOY, WHEAT.