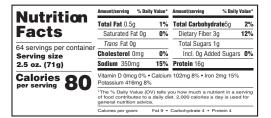

## Vegan Chicken Style Roll

Dice it or slice it, fry it, broil it, sauce it or sauté it. Your options are unlimited when it comes to packing this roll into your menu.

|                                           | Amount/serving % Daily                                                                                                                                                   | Value* | Amount/serving % Daily     | Value* |  |
|-------------------------------------------|--------------------------------------------------------------------------------------------------------------------------------------------------------------------------|--------|----------------------------|--------|--|
| Nutrition                                 | Total Fat 1g                                                                                                                                                             | 1%     | Total Carbohydrate 7g      | 3%     |  |
| Facts                                     | Saturated Fat Og                                                                                                                                                         | 0%     | Dietary Fiber Og           | 0%     |  |
| 64 servings per container<br>Serving size | Trans Fat Og                                                                                                                                                             |        | Total Sugars 1g            |        |  |
|                                           | Cholesterol Omg                                                                                                                                                          | 0%     | Incl. 1g Added Sugars      | 2%     |  |
| 4 oz. (113g)                              | Sodium 15mg                                                                                                                                                              | 1%     | Protein 32g                |        |  |
| Calories 160                              | Vitamin D 0mcg 0% • Calcium 70mg 6% • Iron 2mg 10%<br>Potassium 128mg 2%                                                                                                 |        |                            |        |  |
|                                           | *The % Daily Value (DV) tells you how much a nutrient in a serving<br>of food contributes to a daily diet. 2,000 calories a day is used for<br>general nutrition advice. |        |                            |        |  |
|                                           | Calories per gram:                                                                                                                                                       |        | Carbohydrate 4 • Protein 4 |        |  |