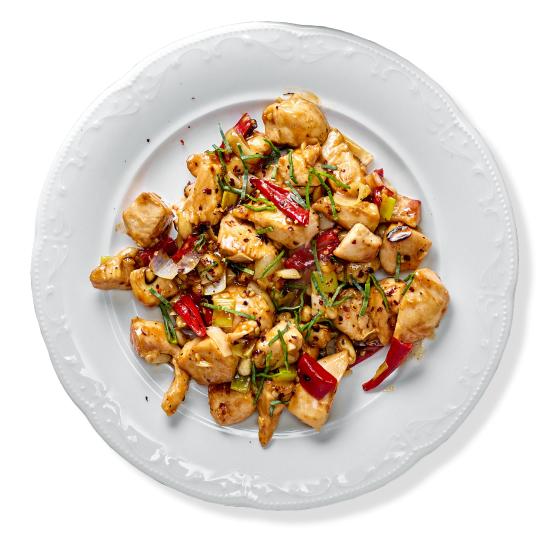

# Chicken Lo Mein

#### Ingredients

- · Oil to sauté
- ·1 large onion, diced
- 10 cups Vegan
  Diced Chicken
- · 5 Tbsp Terriyaki sauce
- $\cdot$  2 Tbsp seasoned salt
- ·1 Tbsp garlic powder
- ·¼ cup consome dissolved in 1½ cups boiling water

#### Instructions

Heat oil in a large skillet over medium heat.

Sauté a large onion until golden brown.

Add 10 cups Vegan Diced Chicken.

Season the diced chicken with remaining ingredients and heat for 5 to 7 minutes. Stir occasionally.