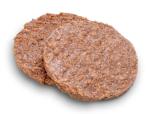

## Veggie Burger

Sometimes you just want a good burger, well when the urge strikes we'll be right here, ready and waiting.

VBURGER1 48/3.2 oz 9.6 LB

| Nutrition                 | Amount/serving % Daily                      | Value* | Amount/serving % Daily                                            | Value* |
|---------------------------|---------------------------------------------|--------|-------------------------------------------------------------------|--------|
|                           | Total Fat 4.5g                              | 6%     | Total Carbohydrate 10g                                            | 4%     |
| Facts                     | Saturated Fat 0.5g                          | 3%     | Dietary Fiber Og                                                  | 0%     |
| 48 servings per container | Trans Fat Og                                |        | Total Sugars 2g                                                   |        |
| Serving size              | Cholesterol Omg                             | 0%     | Incl. Og Added Sugars                                             | 0%     |
| 3.2 oz. (90g)             | Sodium 45mg                                 | 2%     | Protein 13g                                                       |        |
| Calories 120              | Vitamin D 0mcg 0% • 0<br>Potassium 138mg 2% | Calciu | m 73mg 6% • Iron 3mg 15%                                          |        |
|                           |                                             |        | rou how much a nutrient in a s<br>et. 2,000 calories a day is use |        |
|                           | Calories per gram: F                        | at 9 • | Carbohydrate 4 • Protein 4                                        |        |

INGREDIENTS: WATER, SOY PROTEIN CONCENTRATE, SOYBEAN OIL, CELLULOSE GUM, HYDROLYZED SOY PROTEIN, SPICES, CARRAGEENAN, BLACK PEPPER. CONTAINS: SOY.