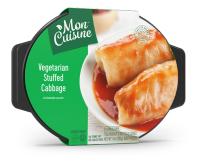

## **Stuffed Cabbage**

#### -in tomato sauce

Take me home, sweet stuffed cabbage road, oh take me home to this classic and great tasting dish that will leave you stuffed.

INGREDIENTS: WATER, CABBAGE LEAVES, SUGAR, TOMATO PASTE (TOMATOES, SALT, CITRIC ACID), SOY PROTEIN CONCENTRATE, RICE, VINEGAR, SOYBEAN OIL, HYDROLYZED SOY PROTEIN, MODIFIED FOOD STARCH, SOY SAUCE, SALT, SPICES & FLAVORINGS, CARRAGEENAN, CARAMEL COLOR.