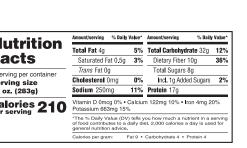

## Vegan Breaded Chicken Patties

It doesn't get better than a nice breaded patty, bursting with flavor, and calling your name.

05-VCPRM 48/3 oz 9 LB

| Nutrition                 | Amount/serving % Daily                                                                                                                                                   | Value* | Amount/serving % Daily V |    |  |
|---------------------------|--------------------------------------------------------------------------------------------------------------------------------------------------------------------------|--------|--------------------------|----|--|
|                           | Total Fat 4g                                                                                                                                                             | 5%     | Total Carbohydrate 19g   | 7% |  |
| Facts                     | Saturated Fat 0.5g                                                                                                                                                       | 3%     | Dietary Fiber Og         | 0% |  |
| 18 servings per container | Trans Fat Og                                                                                                                                                             |        | Total Sugars 4g          |    |  |
| Serving size              | Cholesterol Omg                                                                                                                                                          | 0%     | Incl. 1g Added Sugars    | 2% |  |
| 3 oz. (85g)               | Sodium 80mg                                                                                                                                                              | 3%     | Protein 9g               |    |  |
| Calories 140              | Vitamin D 0mcg 0% • Calcium 75mg 6% • Iron 3mg 15%<br>Potassium 341mg 8%                                                                                                 |        |                          |    |  |
|                           | *The % Daily Value (DV) tells you how much a nutrient in a serving<br>of food contributes to a daily diet. 2,000 calories a day is used for<br>general nutrition advice. |        |                          |    |  |
|                           | Calories per gram: Fat 9 • Carbohydrate 4 • Protein 4                                                                                                                    |        |                          |    |  |

INGREDIENTS: WATER, SOY PROTEIN CONCENTRATE, BREAD CRUMBS FINE & CORASE (WHEAT FLOUR, YEAST, SUGAR, SALT, PAPRIKA), SOYBEAN OIL, FLOUR, CELLULOSE GUM, SPICES & FLAVORINGS, HYDROLYZED VEGETABLE PROTEIN, SUGAR, DEXTROSE, WHITE PEPPER, XANTHAN GUM. CONTAINS: SOY, WHEAT.