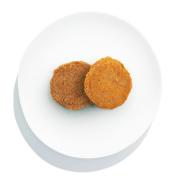

## Vegan Breaded Chicken Patties

It doesn't get better than a nice breaded patty, bursting with flavor, and calling your name.

05-VCPRM 48/3 oz 9 LB

| Nutrition                 | Amount/serving % Daily                                                                                                                                                   | Value* | Amount/serving % Daily V |    |  |
|---------------------------|--------------------------------------------------------------------------------------------------------------------------------------------------------------------------|--------|--------------------------|----|--|
|                           | Total Fat 4g                                                                                                                                                             | 5%     | Total Carbohydrate 19g   | 7% |  |
| Facts                     | Saturated Fat 0.5g                                                                                                                                                       | 3%     | Dietary Fiber Og         | 0% |  |
| 18 servings per container | Trans Fat Og                                                                                                                                                             |        | Total Sugars 4g          |    |  |
| Serving size              | Cholesterol Omg                                                                                                                                                          | 0%     | Incl. 1g Added Sugars    | 2% |  |
| 3 oz. (85g)               | Sodium 80mg                                                                                                                                                              | 3%     | Protein 9g               |    |  |
| Calories 140              | Vitamin D 0mcg 0% • Calcium 75mg 6% • Iron 3mg 15%<br>Potassium 341mg 8%                                                                                                 |        |                          |    |  |
|                           | *The % Daily Value (DV) tells you how much a nutrient in a serving<br>of food contributes to a daily diet. 2,000 calories a day is used for<br>general nutrition advice. |        |                          |    |  |
|                           | Calories per gram: Fat 9 • Carbohydrate 4 • Protein 4                                                                                                                    |        |                          |    |  |