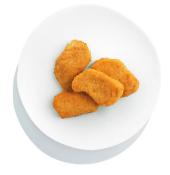

## Vegan Breaded Chicken Nuggets

Good ol nuggets. Classic, delicious, and yours for the taking, eating, or just snacking.

| Nutrition                                 | Amount/serving % Daily                                                     | Value*   | Amount/serving % Daily Valu                                         |    |  |
|-------------------------------------------|----------------------------------------------------------------------------|----------|---------------------------------------------------------------------|----|--|
| Nutrition                                 | Total Fat 5g                                                               | 6%       | Total Carbohydrate 26g                                              | 9% |  |
| Facts                                     | Saturated Fat 0.5g                                                         | 3%       | Dietary Fiber Og                                                    | 0% |  |
|                                           | Trans Fat Og                                                               |          | Total Sugars 6g                                                     |    |  |
| 40 servings per container<br>Serving size | Cholesterol Omg                                                            | 0%       | Incl. 1g Added Sugars                                               | 2% |  |
| 4 oz. (113g)                              | Sodium 110mg                                                               | 5%       | Protein 12g                                                         |    |  |
| Calories 190                              | Vitamin D 0mcg 0% • Calcium 100mg 8% • Iron 3mg 15%<br>Potassium 453mg 10% |          |                                                                     |    |  |
|                                           |                                                                            | jaily di | rou how much a nutrient in a si<br>et. 2,000 calories a day is used |    |  |
|                                           | Calories per gram: Fat 9 • Carbohydrate 4 • Protein 4                      |          |                                                                     |    |  |