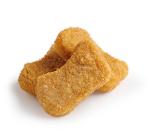

## Vegan Breaded Chicken Nuggets

Good ol nuggets. Classic, delicious, and yours for the taking, eating, or just snacking.

| Nutrition                                 | Amount/serving % Daily                                                     | Value*   | Amount/serving % Daily Valu                                         |    |  |
|-------------------------------------------|----------------------------------------------------------------------------|----------|---------------------------------------------------------------------|----|--|
| Nutrition                                 | Total Fat 5g                                                               | 6%       | Total Carbohydrate 26g                                              | 9% |  |
| Facts                                     | Saturated Fat 0.5g                                                         | 3%       | Dietary Fiber Og                                                    | 0% |  |
|                                           | Trans Fat Og                                                               |          | Total Sugars 6g                                                     |    |  |
| 40 servings per container<br>Serving size | Cholesterol Omg                                                            | 0%       | Incl. 1g Added Sugars                                               | 2% |  |
| 4 oz. (113g)                              | Sodium 110mg                                                               | 5%       | Protein 12g                                                         |    |  |
| Calories 190                              | Vitamin D 0mcg 0% • Calcium 100mg 8% • Iron 3mg 15%<br>Potassium 453mg 10% |          |                                                                     |    |  |
|                                           |                                                                            | jaily di | rou how much a nutrient in a si<br>et. 2,000 calories a day is used |    |  |
|                                           | Calories per gram: Fat 9 • Carbohydrate 4 • Protein 4                      |          |                                                                     |    |  |

INGREDIENTS: WATER, SOY PROTEIN CONCENTRATE, BREADCRUMBS (FINE & COARSE (WHEAT FLOUR, YEAST, SUGAR, SALT, PAPRIKA OF EXTRATIVES)), SOYBEAN OIL, FLOUR, CELLULOSE GUM, GRANULATED ONIONS, HYDROLYZED VEGETABLE PROTEIN, SPICES, SUGAR, DEXTROSE, WHITE PEPPER, XANTHAN GUM. CONTAINS: SOY, WHEAT.