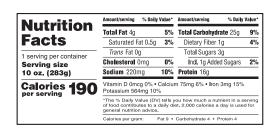

## Vegan Breaded Chicken Nuggets

Good ol nuggets. Classic, delicious, and yours for the taking, eating, or just snacking.

| Nutrition                                 | Amount/serving % Daily                                                     | Value*   | Amount/serving % Daily Valu                                         |    |  |
|-------------------------------------------|----------------------------------------------------------------------------|----------|---------------------------------------------------------------------|----|--|
| Nutrition                                 | Total Fat 5g                                                               | 6%       | Total Carbohydrate 26g                                              | 9% |  |
| Facts                                     | Saturated Fat 0.5g                                                         | 3%       | Dietary Fiber Og                                                    | 0% |  |
|                                           | Trans Fat Og                                                               |          | Total Sugars 6g                                                     |    |  |
| 40 servings per container<br>Serving size | Cholesterol Omg                                                            | 0%       | Incl. 1g Added Sugars                                               | 2% |  |
| 4 oz. (113g)                              | Sodium 110mg                                                               | 5%       | Protein 12g                                                         |    |  |
| Calories 190                              | Vitamin D 0mcg 0% • Calcium 100mg 8% • Iron 3mg 15%<br>Potassium 453mg 10% |          |                                                                     |    |  |
|                                           |                                                                            | jaily di | rou how much a nutrient in a si<br>et. 2,000 calories a day is used |    |  |
|                                           | Calories per gram: Fat 9 • Carbohydrate 4 • Protein 4                      |          |                                                                     |    |  |