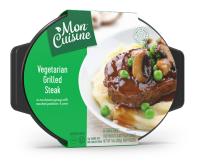

## **Pea Protein**

#### Pea Protein Beef Patty

10 lb · contains gluten free ingredients manufactured in a facility that is not gluten free

You'd be surprised how good this mouth watering burger is.

05-PPBPB 48 patties/3 oz each 10 LB