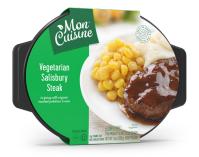

## **Salisbury Steak**

#### -in brown sauce

With this on your plate, life is all gravy. Enjoy the ever-popular Salisbury steak that tastes like it was mama made.

ALLE

PROCESSING

INGREDIENTS: WATER, SOY PROTEIN CONCENTRATE, BEEF BASE (MALTODEXTRIN, SPICES & FLAVORINGS, DEHYDRATED VEGETABLES, MODIFIED FOOD STARCH, DEXTROSE, SUGAR, OIL, CARAMEL COLOR), SOY PROTEIN CONCENTRATE, HYDROLYZED SOY PROTEIN, CELLULOSE GUM, SPICES & FLAVORINGS, CARRAGEENAN, BLACK PEPPER, CARAMEL COLOR. CONTAINS: SOY.