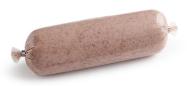

#### Pea Protein Ground Beef

10 lb · contains gluten free ingredients manufactured in a facility that is not gluten free

The sky's the limit in preparing this ground beef.

05-PPGBR 10 tubes/1 lb each 10 LB

**INGREDIENTS:** WATER, PEA PROTIEN, COCONUT OIL, CELLULOSE GUM, MODIFIED FOOD STARCH, POMAGRANATE JUICE, AGAVA NECTOR, VINEGAR, BEET POWDER, CARRAGEENAN, SMOKE FLAVOR.

» Sear each side over medium heat for 1 minute 30 seconds.