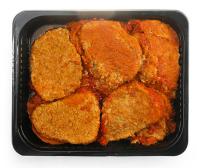

## Veal Style Chicken Cutlet

#### -in marinara sauce

A cut above, these tender veal style cutlets are brought to life by a creamy, wholesome tomato sauce.

| Nutrition                 | Amount/serving                                                              | % Daily Value*   | Amount/serving % Da                                           | ily Value*  |  |
|---------------------------|-----------------------------------------------------------------------------|------------------|---------------------------------------------------------------|-------------|--|
|                           | Total Fat 8g                                                                | 10%              | Total Carbohydrate 37g                                        | 13%         |  |
| Facts                     | Saturated Fa                                                                | t1g 5%           | Dietary Fiber 2g                                              | 7%          |  |
| 20 servings per container | Trans Fat Og                                                                |                  | Total Sugars 12g                                              |             |  |
| Serving size              | Cholesterol 0                                                               | mg <b>0%</b>     | Incl. 3g Added Sugar                                          | s <b>6%</b> |  |
| 9.6 oz. (272g)            | Sodium 250m                                                                 | g <b>11%</b>     | Protein 19g                                                   |             |  |
| Calories 270              | Vitamin D 0mcg 0% • Calcium 132mg 10% • Iron 5mg 30%<br>Potassium 820mg 15% |                  |                                                               |             |  |
|                           |                                                                             | es to a daily di | you how much a nutrient in a<br>et. 2,000 calories a day is u |             |  |
|                           | Calories per gram                                                           | : Fat9 •         | Carbohydrate 4 • Protein 4                                    |             |  |

INGREDIENTS: WATER, SOY PROTEIN CONCENTRATE, (TOMATOES, WHOLE PEELED TOMATOES, TOMATO PASTE (TOMATOES, SALT, CITRIC ACID), BREADCRUMBS (WHEAT FLOUR, YEAST, SUGAR, SALT, PAPRIKA), SOYBEAN OIL, FLOUR, ONIONS, SPICES & FLAVORINGS, CELLULOSE GUM, HYDROLYZED VEGETABLE PROTEIN, SUGAR, HYDROLYZED SOY PROTEIN, DEXTROSE, WHITE PEPPER, SALT, XANTHAN GUM. CONTAINS: SOY, WHEAT.