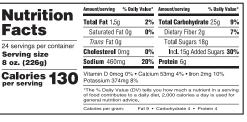

#### "Vegan" Meatballs -in tangy sauce

It doesn't get more comforting than hearty meatballs in a flavorsome sauce. Eat up!

| Nutrition                 | Amount/serving                                                           | % Daily    | Value* | Amount/serving % Da                                          | ily Value*     |
|---------------------------|--------------------------------------------------------------------------|------------|--------|--------------------------------------------------------------|----------------|
|                           | Total Fat 1g                                                             |            | 1%     | Total Carbohydrate 31g                                       | 11%            |
| Facts                     | Saturated Fa                                                             | at Og      | 0%     | Dietary Fiber 1g                                             | 4%             |
| 24 servings per container | Trans Fat Og                                                             | )          |        | Total Sugars 18g                                             |                |
| Serving size              | Cholesterol (                                                            | )mg        | 0%     | Incl. 15g Added Suga                                         | ırs <b>30%</b> |
| 8 oz. (226g)              | Sodium 750m                                                              | ng         | 33%    | Protein 19g                                                  |                |
| Calories 200              | Vitamin D 0mcg 0% • Calcium 75mg 6% • Iron 4mg 20%<br>Potassium 149mg 4% |            |        |                                                              |                |
|                           |                                                                          | tes to a d |        | ou how much a nutrient in a<br>at. 2,000 calories a day is u |                |
|                           | Calories per gram: Fat 9 • Carbohydrate 4 • Protein 4                    |            |        |                                                              |                |