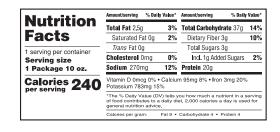

## Fully Cooked Vegan I.Q.F. Ravioli

One bite, and you'll be raving about this perfectly textured ravioli.

| Nutrition                                 | Amount/serving % Daily Value*                                           |          | Amount/serving % Daily                                            | Value* |  |
|-------------------------------------------|-------------------------------------------------------------------------|----------|-------------------------------------------------------------------|--------|--|
| Nutrition                                 | Total Fat 19g                                                           | 24%      | Total Carbohydrate 37g                                            | 13%    |  |
| Facts                                     | Saturated Fat 3g                                                        | 15%      | Dietary Fiber 1g                                                  | 4%     |  |
| 40 servings per container<br>Serving size | Trans Fat Og                                                            |          | Total Sugars 1g                                                   |        |  |
|                                           | Cholesterol Omg                                                         | 0%       | Incl. Og Added Sugars                                             | 0%     |  |
| 4 oz. (113g)                              | Sodium 180mg                                                            | 8%       | Protein 8g                                                        |        |  |
| Calories 350                              | Vitamin D 0mcg 0% • Calcium 16mg 2% • Iron 3mg 15%<br>Potassium 57mg 2% |          |                                                                   |        |  |
|                                           | *The % Daily Value (D                                                   | daily di | rou how much a nutrient in a s<br>et. 2,000 calories a day is use |        |  |
|                                           | Calories per gram: Fat 9 • Carbohydrate 4 • Protein 4                   |          |                                                                   |        |  |

INGREDIENTS: FLOUR, WATER, SOYBEAN OIL, SOY PROTEIN ISOLATE, EGGS, HYDROLYZED VEGETABLE PROTEIN, SUGAR, MODIFIED FOOD STARCH, CELLULOSE GUM, SALT, OINION POWDER. CONTAINS: EGGS.