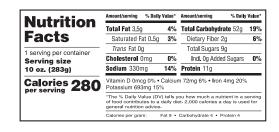

#### Vegan Breakfast Sausage

Sausage for your thoughts? These perfectly plump breakfast boosters are everyone's favorite.

|                                           | Amount/serving % Dail                                                                                                                                                    | y Value* | Amount/serving % Daily | Va <b>l</b> ue* |  |
|-------------------------------------------|--------------------------------------------------------------------------------------------------------------------------------------------------------------------------|----------|------------------------|-----------------|--|
| Nutrition                                 | Total Fat 3g                                                                                                                                                             | 4%       | Total Carbohydrate 10g | 4%              |  |
| Facts                                     | Saturated Fat Og                                                                                                                                                         | 0%       | Dietary Fiber Og       | 0%              |  |
| 42 convince per container                 | Trans Fat Og                                                                                                                                                             |          | Total Sugars 3g        |                 |  |
| 42 servings per container<br>Serving size | Cholesterol Omg                                                                                                                                                          | 0%       | Incl. 1g Added Sugars  | 2%              |  |
| 4 oz. (113g)                              | Sodium 40mg                                                                                                                                                              | 2%       | Protein 14g            |                 |  |
| Calories 110                              | Vitamin D 0mcg 0% • Calcium 94mg 8% • Iron 3mg 15%<br>Potassium 616mg 15%                                                                                                |          |                        |                 |  |
|                                           | *The % Daily Value (DV) tells you how much a nutrient in a serving<br>of food contributes to a daily diet. 2,000 calories a day is used for<br>general nutrition advice. |          |                        |                 |  |
|                                           | Calories per gram: Fat 9 • Carbohydrate 4 • Protein 4                                                                                                                    |          |                        |                 |  |

INGREDIENTS: WATER, SOY PROTEIN CONCENTRATE, SOY PROTEIN CONCENTRATE, SOYBEAN OIL, CELLULOSE GUM, SUGAR, CARRAGEENAN, SOY SAUCE (WATER, WHEAT, SOYBEANS, SUGAR, SALT, CORN SYRUP SOLIDS, HYDROLIZED SOY & CORN PROTEIN, NATURAL FLAVORS), CARMEL COLOR, FLAVORING. CONTAINS: SOY, WHEAT.