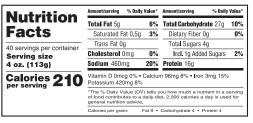

## Vegan Chicken Strips

Great for dipping, topping, and snacking there's nothing bare about these great tasting strips.

| Nutrition                 | Amount/serving % Daily                                                                                                                                                   | Value*  | Amount/serving % Daily     | Va <b>l</b> ue* |  |
|---------------------------|--------------------------------------------------------------------------------------------------------------------------------------------------------------------------|---------|----------------------------|-----------------|--|
|                           | Total Fat 5g                                                                                                                                                             | 6%      | Total Carbohydrate 27g     | 10%             |  |
| Facts                     | Saturated Fat 0.5g                                                                                                                                                       | 3%      | Dietary Fiber Og           | 0%              |  |
| 10 servings per container | Trans Fat Og                                                                                                                                                             |         | Total Sugars 4g            |                 |  |
| Serving size              | Cholesterol Omg                                                                                                                                                          | 0%      | Incl. 1g Added Sugars      | 2%              |  |
| 4 oz. (113g)              | Sodium 460mg                                                                                                                                                             | 20%     | Protein 16g                |                 |  |
| Calories 210              | Vitamin D 0mcg 0% • Calcium 96mg 8% • Iron 3mg 15%<br>Potassium 420mg 8%                                                                                                 |         |                            |                 |  |
|                           | *The % Daily Value (DV) tells you how much a nutrient in a serving<br>of food contributes to a daily diet. 2,000 calories a day is used for<br>general nutrition advice. |         |                            |                 |  |
|                           | Calories per gram:                                                                                                                                                       | Fat 9 • | Carbohydrate 4 • Protein 4 |                 |  |

INGREDIENTS: WATER, SOY PROTEIN CONCENTRATE, BREAD CRUMBS (WHEAT FLOUR, YEAST, SUGAR, SALT, PAPRIKA), HYDROLYZED WHEAT PROTEIN, SOYBEAN OIL, CELLULOSE GUM, SPICES & FLAVORINGS, FLOUR, HYDROLYZED VEGETABLE PROTEIN, SUGAR, SALT, DEXTROSE, WHITE PEPPER CRUSHED RED PEPPER, XANTHAN GUM. CONTAINS: SOY, WHEAT.