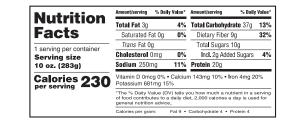

#### -in marinara sauce

Ready to get stuffed? We filled these peppers to the brim with our great tasting "meat," and then dressed them with a perfect pomodoro sauce.

| Nutrition                 | Amount/serving %                                                          | % Daily Value*  | Amount/serving % Da                                          | ily Value*     |  |
|---------------------------|---------------------------------------------------------------------------|-----------------|--------------------------------------------------------------|----------------|--|
| Nutrition                 | Total Fat 3g                                                              | 4%              | Total Carbohydrate 25g                                       | g 9%           |  |
| Facts                     | Saturated Fat                                                             | 0g <b>0%</b>    | Dietary Fiber 4g                                             | 14%            |  |
| 12 servings per container | Trans Fat Og                                                              |                 | Total Sugars 17g                                             |                |  |
| Serving size              | Cholesterol Om                                                            | ng <b>0%</b>    | Incl. 12g Added Suga                                         | ars <b>24%</b> |  |
| 8 oz. (226g)              | Sodium 310mg                                                              | 13%             | Protein 8g                                                   |                |  |
| Calories 150              | Vitamin D 0mcg 0% • Calcium 73mg 6% • Iron 2mg 10%<br>Potassium 473mg 10% |                 |                                                              |                |  |
|                           |                                                                           | s to a daily di | ou how much a nutrient in a<br>et. 2,000 calories a day is u |                |  |
|                           | Calories per gram: Fat 9 • Carbohydrate 4 • Protein 4                     |                 |                                                              |                |  |