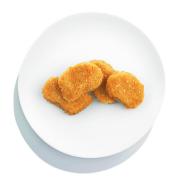

## Pea Protein Chicken Nuggets

10 lb

A quick and easy meal for even the fussiest of eaters.

05-PPBCN 200/0.8 oz each 10 LB

| Nutrition                 | Amount/serving % Da                                                                                                                                                      | ly Value* | Amount/serving % Daily     | Value* |  |  |
|---------------------------|--------------------------------------------------------------------------------------------------------------------------------------------------------------------------|-----------|----------------------------|--------|--|--|
|                           | Total Fat 14g                                                                                                                                                            | 18%       | Total Carbohydrate 20g     | 7%     |  |  |
| Facts                     | Saturated Fat 2g                                                                                                                                                         | 10%       | Dietary Fiber 4g           | 14%    |  |  |
| 40 servings per container | Trans Fat Og                                                                                                                                                             |           | Total Sugars 1g            |        |  |  |
| Serving size              | Cholesterol Omg 0%                                                                                                                                                       |           | Incl. Og Added Sugars      |        |  |  |
| 4 oz. (113g)              | Sodium 280mg                                                                                                                                                             | 12%       | Protein 12g                |        |  |  |
| Calories 250              | Vitamin D 0mcg 0%<br>Potassium 40mg 0%                                                                                                                                   |           | m 35mg 2% • Iron 1mg 6%    |        |  |  |
| Per ee3                   | *The % Daily Value (DV) tells you how much a nutrient in a serving<br>of food contributes to a daily diet. 2,000 calories a day is used for<br>general nutrition advice. |           |                            |        |  |  |
|                           | Calories per gram:                                                                                                                                                       | Fat 9 •   | Carbohydrate 4 • Protein 4 |        |  |  |