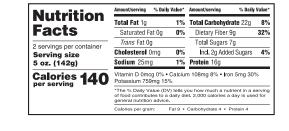

## Veal Style Chicken Cutlet

#### -in marinara sauce

A cut above, these tender veal style cutlets are brought to life by a creamy, wholesome tomato sauce.

| Nutrition                 | Amount/serving                                                              | % Daily Value*   | Amount/serving % Da                                           | ily Value*  |  |
|---------------------------|-----------------------------------------------------------------------------|------------------|---------------------------------------------------------------|-------------|--|
|                           | Total Fat 8g                                                                | 10%              | Total Carbohydrate 37g                                        | 13%         |  |
| Facts                     | Saturated Fa                                                                | t1g 5%           | Dietary Fiber 2g                                              | 7%          |  |
| 20 servings per container | Trans Fat Og                                                                |                  | Total Sugars 12g                                              |             |  |
| Serving size              | Cholesterol 0                                                               | mg <b>0%</b>     | Incl. 3g Added Sugar                                          | s <b>6%</b> |  |
| 9.6 oz. (272g)            | Sodium 250m                                                                 | g <b>11%</b>     | Protein 19g                                                   |             |  |
| Calories 270              | Vitamin D 0mcg 0% • Calcium 132mg 10% • Iron 5mg 30%<br>Potassium 820mg 15% |                  |                                                               |             |  |
|                           |                                                                             | es to a daily di | you how much a nutrient in a<br>et. 2,000 calories a day is u |             |  |
|                           | Calories per gram                                                           | : Fat9 •         | Carbohydrate 4 • Protein 4                                    |             |  |

INGREDIENTS: WATER, SOY PROTEIN CONCENTRATE, (TOMATOES, WHOLE PEELED TOMATOES, TOMATO PASTE (TOMATOES, SALT, CITRIC ACID), BREADCRUMBS (WHEAT FLOUR, YEAST, SUGAR, SALT, PAPRIKA), SOYBEAN OIL, FLOUR, ONIONS, SPICES & FLAVORINGS, CELLULOSE GUM, HYDROLYZED VEGETABLE PROTEIN, SUGAR, HYDROLYZED SOY PROTEIN, DEXTROSE, WHITE PEPPER, SALT, XANTHAN GUM. CONTAINS: SOY, WHEAT.