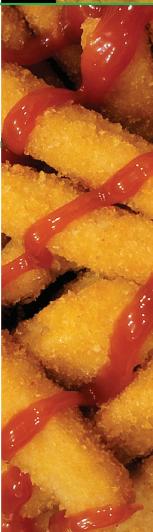

## Vegan Breaded Chicken Nuggets

Good ol nuggets. Classic, delicious, and yours for the taking, eating, or just snacking.

| Nutrition                                 | Amount/serving % Daily                                                     | Value*   | Amount/serving % Daily Valu                                         |    |  |
|-------------------------------------------|----------------------------------------------------------------------------|----------|---------------------------------------------------------------------|----|--|
| Nutrition                                 | Total Fat 5g                                                               | 6%       | Total Carbohydrate 26g                                              | 9% |  |
| Facts                                     | Saturated Fat 0.5g                                                         | 3%       | Dietary Fiber Og                                                    | 0% |  |
|                                           | Trans Fat Og                                                               |          | Total Sugars 6g                                                     |    |  |
| 40 servings per container<br>Serving size | Cholesterol Omg                                                            | 0%       | Incl. 1g Added Sugars                                               | 2% |  |
| 4 oz. (113g)                              | Sodium 110mg                                                               | 5%       | Protein 12g                                                         |    |  |
| Calories 190                              | Vitamin D 0mcg 0% • Calcium 100mg 8% • Iron 3mg 15%<br>Potassium 453mg 10% |          |                                                                     |    |  |
|                                           |                                                                            | jaily di | rou how much a nutrient in a si<br>et. 2,000 calories a day is used |    |  |
|                                           | Calories per gram: Fat 9 • Carbohydrate 4 • Protein 4                      |          |                                                                     |    |  |

INGREDIENTS: WATER, SOY PROTEIN CONCENTRATE, BREADCRUMBS (FINE & COARSE (WHEAT FLOUR, YEAST, SUGAR, SALT, PAPRIKA OF EXTRATIVES)), SOYBEAN OIL, FLOUR, CELLULOSE GUM, GRANULATED ONIONS, HYDROLYZED VEGETABLE PROTEIN, SPICES, SUGAR, DEXTROSE, WHITE PEPPER, XANTHAN GUM. CONTAINS: SOY, WHEAT.