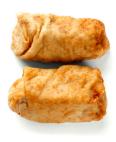

## **Stuffed Shell Pasta**

Shell ye! That's what you'll be saying after one bite of these delicious stuffed shells.

05-MVMS 80 pcs 11 LB 0 51 328 99547

INGREDIENTS: WATER, FLOUR, FRESH ONIONS, SOY PROTEIN CONCENTRATE, CARROTS, CORN, SUGAR, TOMATO PASTE (TOMATOES, SALT, CITRIC ACID), EGGS, POTATO FLAKES (POTATOES, SODIUM ACID PYROPHOSPHATE, MONOGLYCERDIES), SOYBEAN OIL, SALT, SPICES & FLAVORINGS, HYDROLYZED SOY PROTEIN, VINEGAR, MODIFIED FOOD STARCH, BLACK PEPPER, OREGANO, BASIL, WHITE PEPPER, TURMERIC. CONTAINS: SOY, EGGS.