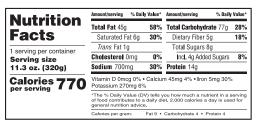

neral nutrition advice. |         |                            |                 |  |
|                           | Calories per gram:                                                                                                                                                       | Fat 9 • | Carbohydrate 4 • Protein 4 |                 |  |

INGREDIENTS: WATER, SOY PROTEIN CONCENTRATE, BREAD CRUMBS (WHEAT FLOUR, YEAST, SUGAR, SALT, PAPRIKA), HYDROLYZED WHEAT PROTEIN, SOYBEAN OIL, CELLULOSE GUM, SPICES & FLAVORINGS, FLOUR, HYDROLYZED VEGETABLE PROTEIN, SUGAR, SALT, DEXTROSE, WHITE PEPPER CRUSHED RED PEPPER, XANTHAN GUM. CONTAINS: SOY, WHEAT.

## Vegan Chicken Style Pot Pies

Your one pot stop for a delicious chicken dinner all wrapped up and ready to go.



05-VCPPFS 18 pcs 11.25 LB





INGREDIENTS: WATER, FLOUR, SHORTENING (PALM OIL, PALM STEARIN, MONODIGLYCERIDES), BABY CORN, PEAS & CARROTS, SOY PROTEIN CONCENTRATE, SUGAR, SALT, MODIFIED FOOD STARCH, SOY PROTEIN CONCENTRATE, HYDROLYZED VEGETABLE PROTEIN, DEXTROSE, SPICES & FLAVORINGS, CELLULOSE GUM, TURMERIC, SMOKE FLAVOR, PARSLEY. CONTAINS: FLOUR, SOY.

## Vegan Meatball

There's a reason these meatballs make the rounds. Flavorsome, filling, and ready to be downed.



05-VMVEG 160/1 oz 10 LB



| Nutrition                 | Amount/serving % Dail                     | y Value*   | Amount/serving % Daily                                            | Va <b>l</b> ue* |
|---------------------------|-------------------------------------------|------------|-------------------------------------------------------------------|-