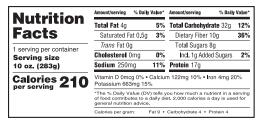

## Vegan Chicken Strips

Great for dipping, topping, and snacking there's nothing bare about these great tasting strips.

| Nutrition                 | Amount/serving % Daily                                                                                                                                                   | Value*  | Amount/serving % Daily     | Va <b>l</b> ue* |  |
|---------------------------|--------------------------------------------------------------------------------------------------------------------------------------------------------------------------|---------|----------------------------|-----------------|--|
|                           | Total Fat 5g                                                                                                                                                             | 6%      | Total Carbohydrate 27g     | 10%             |  |
| Facts                     | Saturated Fat 0.5g                                                                                                                                                       | 3%      | Dietary Fiber Og           | 0%              |  |
| 10 servings per container | Trans Fat Og                                                                                                                                                             |         | Total Sugars 4g            |                 |  |
| Serving size              | Cholesterol Omg                                                                                                                                                          | 0%      | Incl. 1g Added Sugars      | 2%              |  |
| 4 oz. (113g)              | Sodium 460mg                                                                                                                                                             | 20%     | Protein 16g                |                 |  |
| Calories 210              | Vitamin D 0mcg 0% • Calcium 96mg 8% • Iron 3mg 15%<br>Potassium 420mg 8%                                                                                                 |         |                            |                 |  |
|                           | *The % Daily Value (DV) tells you how much a nutrient in a serving<br>of food contributes to a daily diet. 2,000 calories a day is used for<br>general nutrition advice. |         |                            |                 |  |
|                           | Calories per gram:                                                                                                                                                       | Fat 9 • | Carbohydrate 4 • Protein 4 |                 |  |