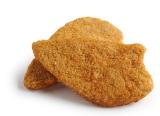

## Vegan Breaded Chicken Nuggets

Good ol nuggets. Classic, delicious, and yours for the taking, eating, or just snacking.

| Nutrition                                 | Amount/serving % Daily                                                     | Value*   | Amount/serving % Daily Valu                                         |    |  |
|-------------------------------------------|----------------------------------------------------------------------------|----------|---------------------------------------------------------------------|----|--|
| Nutrition                                 | Total Fat 5g                                                               | 6%       | Total Carbohydrate 26g                                              | 9% |  |
| Facts                                     | Saturated Fat 0.5g                                                         | 3%       | Dietary Fiber Og                                                    | 0% |  |
|                                           | Trans Fat Og                                                               |          | Total Sugars 6g                                                     |    |  |
| 40 servings per container<br>Serving size | Cholesterol Omg                                                            | 0%       | Incl. 1g Added Sugars                                               | 2% |  |
| 4 oz. (113g)                              | Sodium 110mg                                                               | 5%       | Protein 12g                                                         |    |  |
| Calories 190                              | Vitamin D 0mcg 0% • Calcium 100mg 8% • Iron 3mg 15%<br>Potassium 453mg 10% |          |                                                                     |    |  |
|                                           |                                                                            | jaily di | rou how much a nutrient in a si<br>et. 2,000 calories a day is used |    |  |
|                                           | Calories per gram: Fat 9 • Carbohydrate 4 • Protein 4                      |          |                                                                     |    |  |

INGREDIENTS: WATER, SOY PROTEIN CONCENTRATE, BREADCRUMBS (FINE & COARSE (WHEAT FLOUR, YEAST, SUGAR, SALT, PAPRIKA OF EXTRATIVES)), SOYBEAN OIL, FLOUR, CELLULOSE GUM, GRANULATED ONIONS, HYDROLYZED VEGETABLE PROTEIN, SPICES, SUGAR, DEXTROSE, WHITE PEPPER, XANTHAN GUM. CONTAINS: SOY, WHEAT.